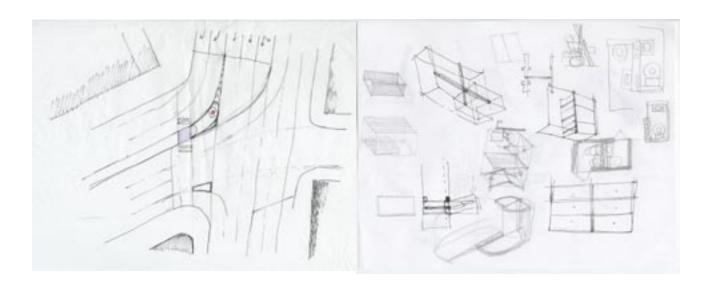

n? what's being created for the general public?





by adding a newsstand and a media post with tv screens, the public space becomes more dynamic because people are encouraged to stay a bit. the media is also a method of mass communication to the general public. it's relevance and the topics being covered are the catalysts for public discussion and response.





# **Car Wash Study**







### **Steam Washroom Study**







## **Pod Study**

pods are small enclosures that can be arranged to explore the relationship between private and public space.









# **Tube Structure Studies**

















#### **Sketches and Scribbles**



### **Sketches and Scribbles**







### **Griswold Car Wash Sketches**



### **Garden Station Park Sketches**



# **Garden Station Park Sketches**