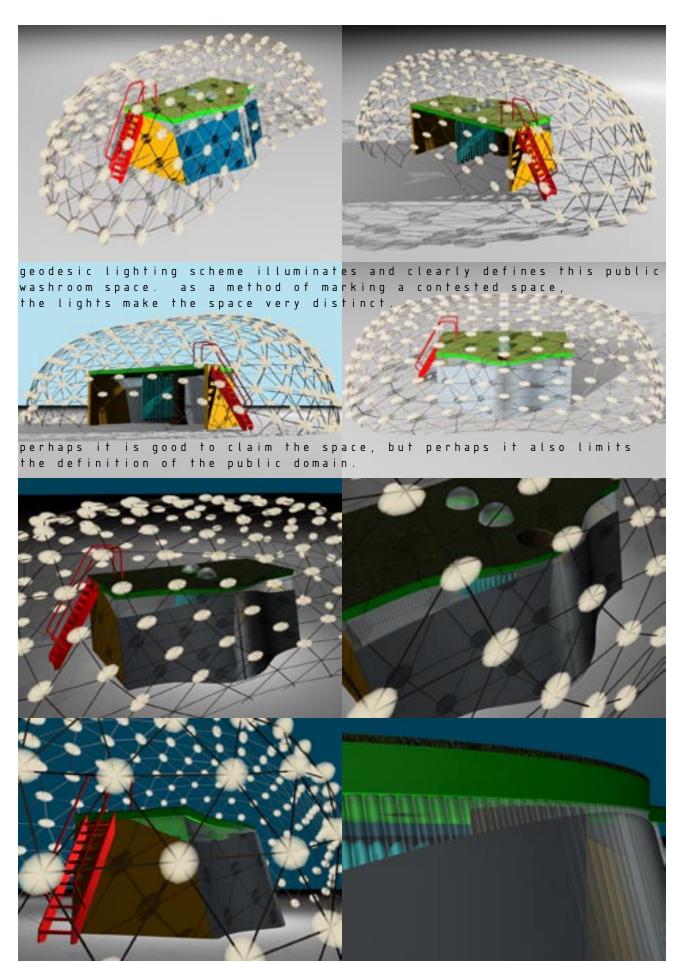

## **Pod Study**

pods are small enclosures that can be arranged to explore the relationship between private and public space.