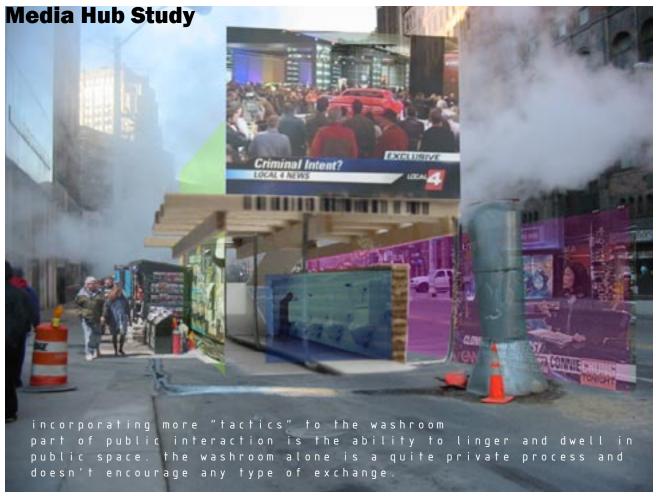

by adding a newsstand and a media post with tv screens, the public space becomes more dynamic because people are encouraged to stay a bit. the media is also a method of mass communication to the general public. it's relevance and the topics being covered are the catalysts for public discussion and response.