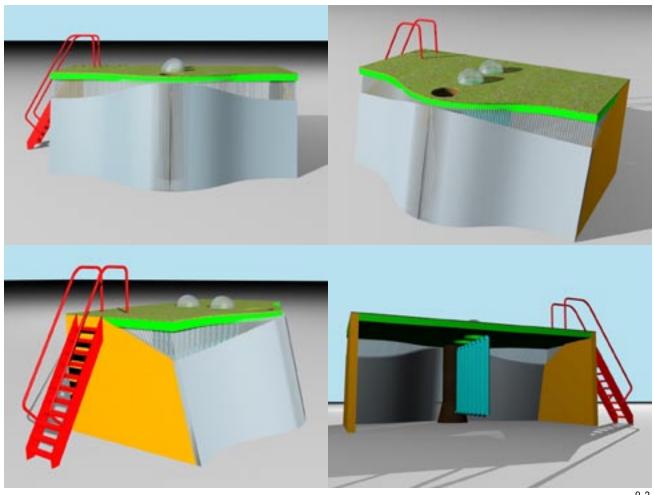

## **Pod Study**

pods are small enclosures that can be arranged to explore the relationship between private and public space.