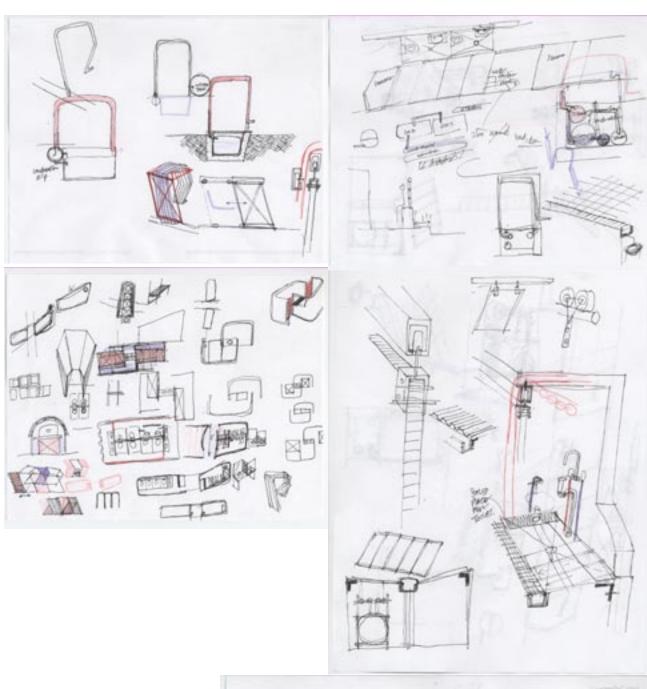

s being created for the general public?





by adding a newsstand and a media post with tv screens, the public space becomes more dynamic because people are encouraged to stay a bit. the media is also a method of mass communication to the general public. it's relevance and the topics being covered are the catalysts for public discussion and response.





# **Car Wash Study**







### **Steam Washroom Study**







## **Pod Study**

pods are small enclosures that can be arranged to explore the relationship between private and public space.









# **Tube Structure Studies**

















#### **Sketches and Scribbles**



### **Sketches and Scribbles**







### **Griswold Car Wash Sketches**



### **Garden Station Park Sketches**



# **Garden Station Park Sketches**