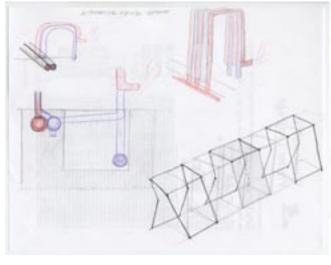

hat's being created for the general public?





by adding a newsstand and a media post with tv screens, the public space becomes more dynamic because people are encouraged to stay a bit. the media is also a method of mass communication to the general public. it's relevance and the topics being covered are the catalysts for public discussion and response.





# **Car Wash Study**







### **Steam Washroom Study**







## **Pod Study**

pods are small enclosures that can be arranged to explore the relationship between private and public space.









# **Tube Structure Studies**

















#### **Sketches and Scribbles**



### **Sketches and Scribbles**







### **Griswold Car Wash Sketches**



### **Garden Station Park Sketches**



# **Garden Station Park Sketches**