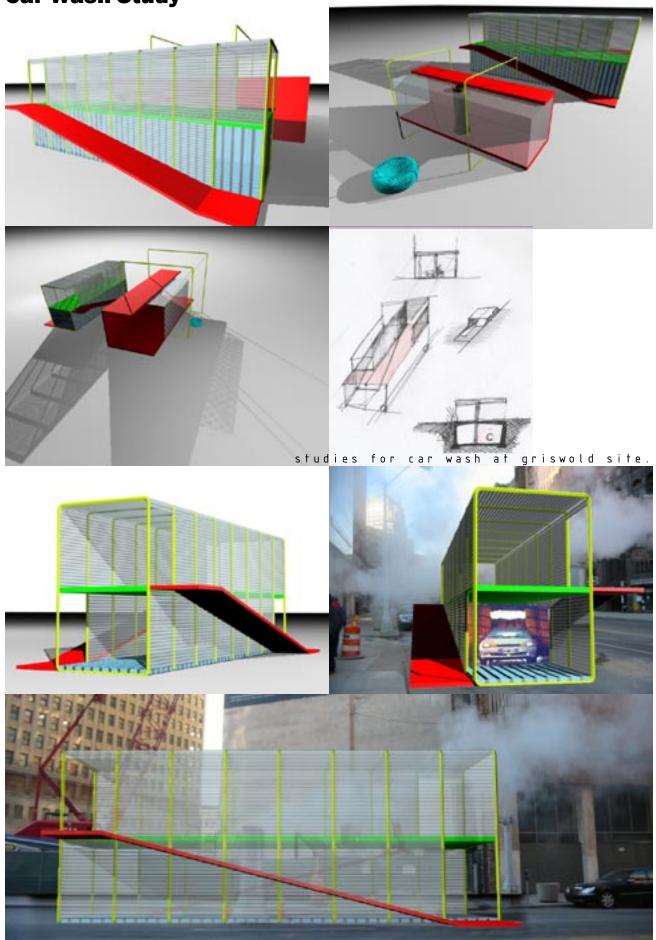

for public amenities, however they exist in the margins such as the streets and sidewalks. the steam on griswold takes up the street space and traffic goes around it.



detroit commerce building demolition adjacent to griswold site will be future home of parking lot and private condos. the changing detroit seeks the creative class with higher incomes. nothing wrong with that. but what's for the common person? what's being created for the general public?





by adding a newsstand and a media post with tv screens, the public space becomes more dynamic because people are encouraged to stay a bit. the media is also a method of mass communication to the general public. it's relevance and the topics being covered are the catalysts for public discussion and response.





# **Car Wash Study**







### **Steam Washroom Study**







## **Pod Study**

pods are small enclosures that can be arranged to explore the relationship between private and public space.









# **Tube Structure Studies**

















#### **Sketches and Scribbles**



### **Sketches and Scribbles**







### **Griswold Car Wash Sketches**



### **Garden Station Park Sketches**



# **Garden Station Park Sketches**