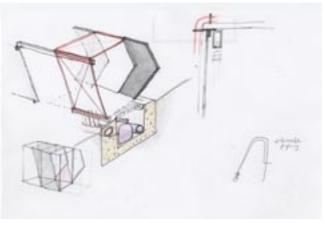

t's being created for the general public?





by adding a newsstand and a media post with tv screens, the public space becomes more dynamic because people are encouraged to stay a bit. the media is also a method of mass communication to the general public. it's relevance and the topics being covered are the catalysts for public discussion and response.





# **Car Wash Study**







### **Steam Washroom Study**







## **Pod Study**

pods are small enclosures that can be arranged to explore the relationship between private and public space.









# **Tube Structure Studies**

















#### **Sketches and Scribbles**



### **Sketches and Scribbles**







### **Griswold Car Wash Sketches**



### **Garden Station Park Sketches**



# **Garden Station Park Sketches**