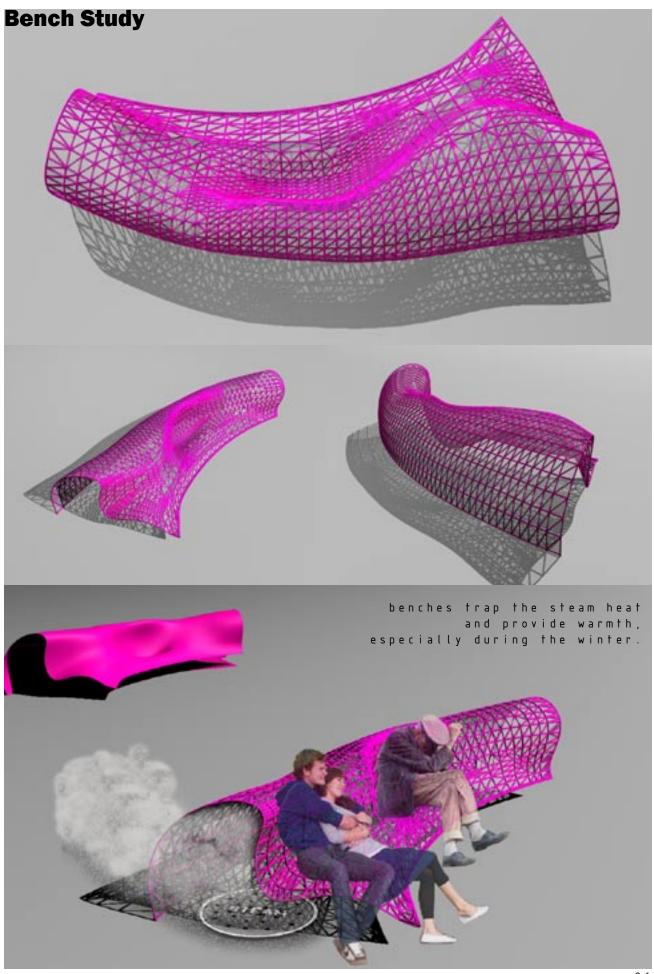

## **Pod Study**

pods are small enclosures that can be arranged to explore the relationship between private and public space.