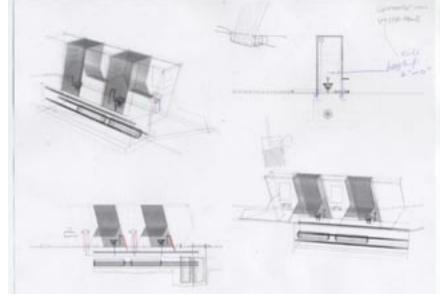

being created for the general public?





by adding a newsstand and a media post with tv screens, the public space becomes more dynamic because people are encouraged to stay a bit. the media is also a method of mass communication to the general public. it's relevance and the topics being covered are the catalysts for public discussion and response.





# **Car Wash Study**







### **Steam Washroom Study**







## **Pod Study**

pods are small enclosures that can be arranged to explore the relationship between private and public space.









# **Tube Structure Studies**

















#### **Sketches and Scribbles**



### **Sketches and Scribbles**







### **Griswold Car Wash Sketches**



### **Garden Station Park Sketches**



# **Garden Station Park Sketches**