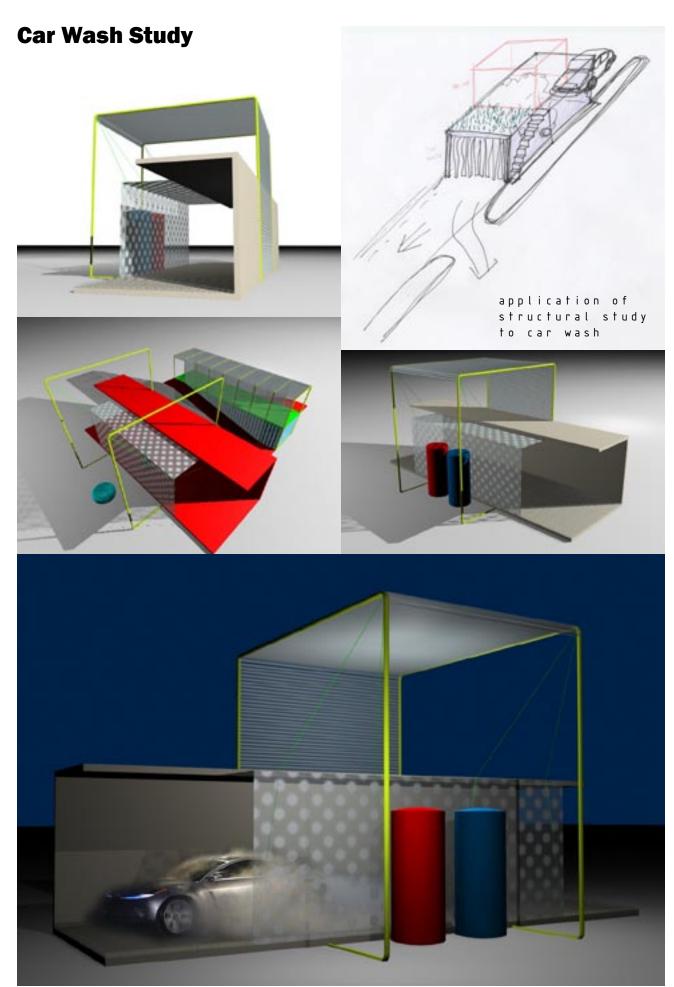

public amenities, however they exist in the margins such as the streets and sidewalks. the steam on griswold takes up the street space and traffic goes around it.



detroit commerce building demolition adjacent to griswold site will be future home of parking lot and private condos. the changing detroit seeks the creative class with higher incomes. nothing wrong with that. but what's for the common person? what's being created for the general public?





by adding a newsstand and a media post with tv screens, the public space becomes more dynamic because people are encouraged to stay a bit. the media is also a method of mass communication to the general public. it's relevance and the topics being covered are the catalysts for public discussion and response.





# **Car Wash Study**







### **Steam Washroom Study**







## **Pod Study**

pods are small enclosures that can be arranged to explore the relationship between private and public space.









# **Tube Structure Studies**

















#### **Sketches and Scribbles**



### **Sketches and Scribbles**







### **Griswold Car Wash Sketches**



### **Garden Station Park Sketches**



# **Garden Station Park Sketches**