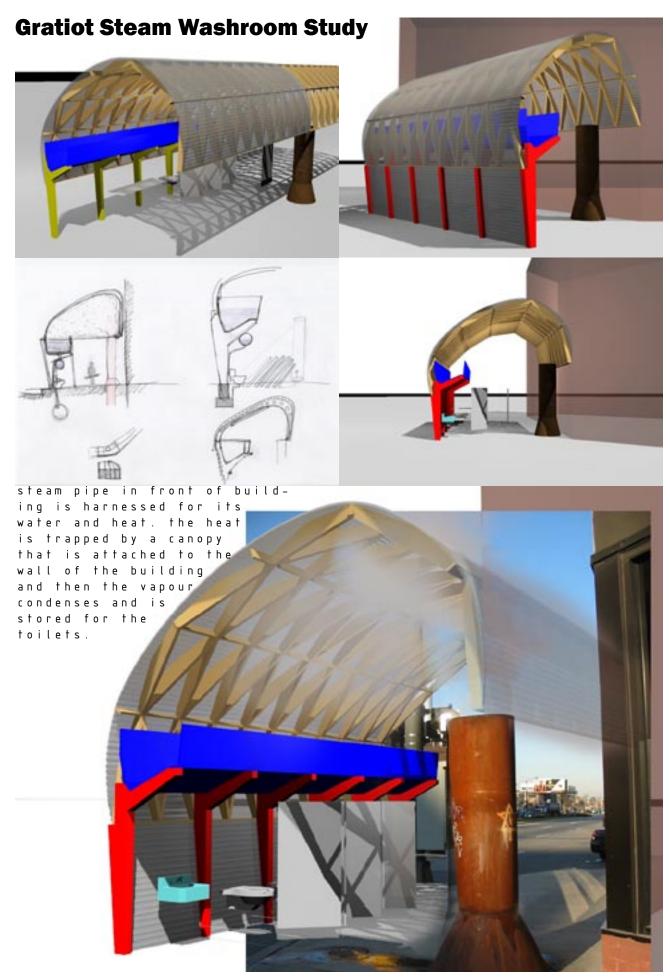

troit commerce building demolition adjacent to griswold site will be future home of parking lot and private condos. the changing detroit seeks the creative class with higher incomes. nothing wrong with that. but what's for the common person? what's being created for the general public?





by adding a newsstand and a media post with tv screens, the public space becomes more dynamic because people are encouraged to stay a bit. the media is also a method of mass communication to the general public. it's relevance and the topics being covered are the catalysts for public discussion and response.





# **Car Wash Study**







### **Steam Washroom Study**







## **Pod Study**

pods are small enclosures that can be arranged to explore the relationship between private and public space.









# **Tube Structure Studies**

















#### **Sketches and Scribbles**



### **Sketches and Scribbles**







### **Griswold Car Wash Sketches**



### **Garden Station Park Sketches**



# **Garden Station Park Sketches**